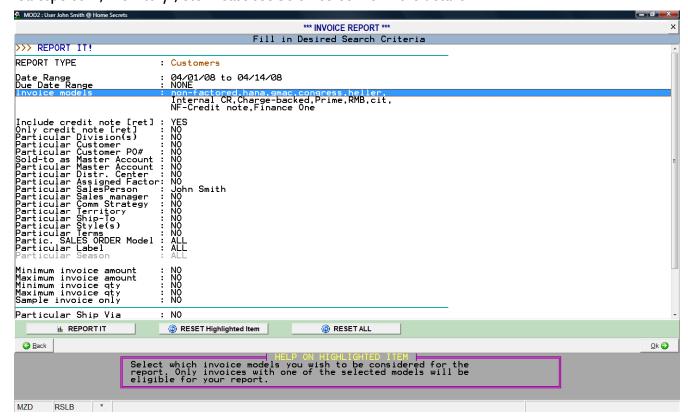

## **Enhanced Sales Report**

We have implemented a new way of generating your Sales Report. This new feature is easier and simpler to use. There is no longer the need to guess what the system may prompt you next. Through user-friendly menus, you are allowed to select various parameters such as the "Date-Range" and "Invoice Models" to consider. To obtain a more specific printout, you can further filter the report by "Customer", "Salesperson", "Territory", etc. Please see below screen for more details.