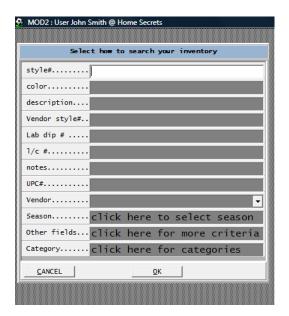

## **Inventory Search Field**

MOD2 Inc. • 3317 South Broadway Los Angeles, CA 90007 • Tel: (213) 747-8424 • Fax: (213) 747-9250 • Web: www.mod2.com • Email: support@mod2.com

Inventory Search Key – Displays all the styles that match the characters that you specified on the display field. You can search by Style#, by color, by description, by Vendor Style#, by Labdip#, by Vendor, by user defined fields such as L/C# or Notes. Please see below figure.