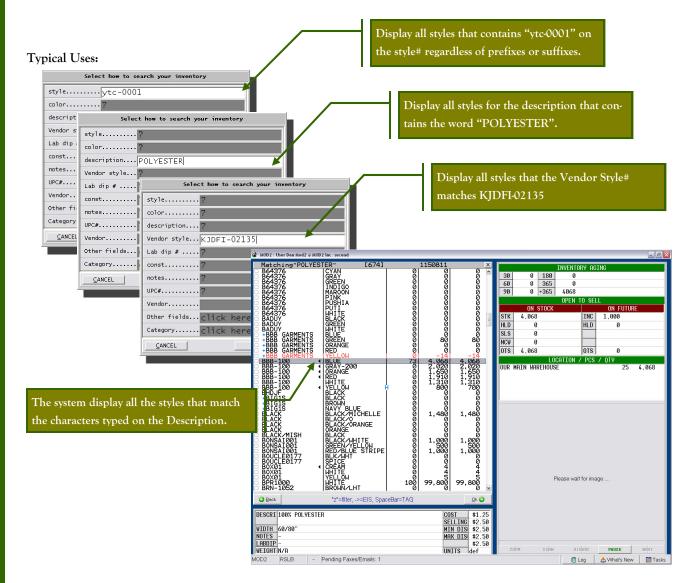

## **Inventory Search Field**

MOD2 Inc. • 3317 South Broadway Los Angeles, CA 90007 • Tel: (213) 747-8424 • Fax: (213) 747-9250 • Web: www.mod2.com • Email: support@mod2.com

**Inventory Search Key** – Displays all the styles that match the characters that you specified on the display field. You can search by Style#, by Color, by Description, by Vendor Style#, by Labdip#, by Vendor, by user defined fields such as L/C# or Notes. Please see below figure.

To display a particular group of style, simply go to Inventory and select Display. From the Inventory Search field, select one (Style#, Color, Description, Vendor Style#, Lab Dip#, Construction, Notes, UPC#, Vendor, Other Fields, Category) and type the character to match the style to be displayed then press Enter.