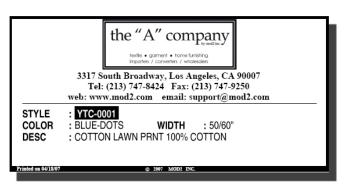

#### Three Types of Stickers at the Point of Shipping:

1. Shipping Address Labels (10 per page format)

2. Shipping Address Labels (30 per page format)

BAR-CODE UPC Sticker

4. Roll Information Labels (10 per page format)