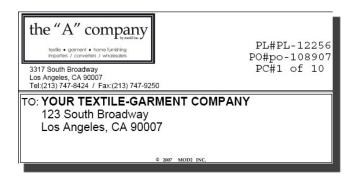

#### Three Types of Stickers at the Point of Shipping:

1. Shipping Address Labels (10 per page format)

2. Shipping Address Labels (30 per page format)

BAR-CODE UPC Sticker

4. Roll Information Labels (10 per page format)