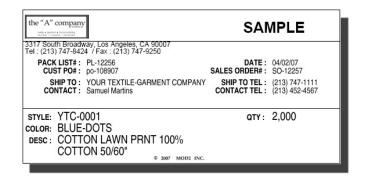

6. Presentation Labels

7. Customer Stickers

8. Sample Sticker (10 per page format)

### Stickers at the Point of Shipping

MOD2 Inc. • 3317 South Broadway Los Angeles, CA 90007 • Tel: (213) 747-8424 • Fax: (213) 747-9250 • Web: www.mod2.com • Email: support@mod2.com

9. Sample Sticker (4 per page format)

10. Sample Sticker (2 per page format)

To generate a **Label Sticker at the Point of Shipping,** simply <u>Display</u> the Packing List, select <u>Reprint</u> and answer the following prompt. Once you reach the screen where it shows the different formats, select the format that you would like to use and press <Enter> then follows the next instructions.