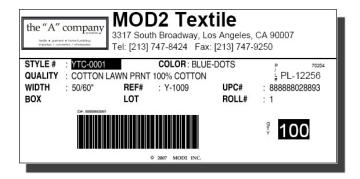

#### Three Types of Stickers at the Point of Shipping:

1. Shipping Address Labels (10 per page format)

2. Shipping Address Labels (30 per page format)

BAR-CODE UPC Sticker

4. Roll Information Labels (10 per page format)

## Stickers at the Point of Shipping

MOD2 Inc. • 3317 South Broadway Los Angeles, CA 90007 • Tel: (213) 747-8424 • Fax: (213) 747-9250 • Web: www.mod2.com • Email: support@mod2.com

5. Roll Info in Meters