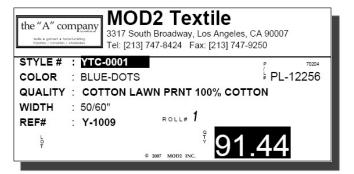

#### Three Types of Stickers at the Point of Shipping:

1. Shipping Address Labels (10 per page format)

2. Shipping Address Labels (30 per page format)

BAR-CODE UPC Sticker

4. Roll Information Labels (10 per page format)

#### Key Benefits:

- $\Rightarrow$  Useful for the warehouse people.
- ⇒ Cutting Service can see the Lot # & yardage of the roll.
- ⇒ It is easier for the customer to identify what they have received.
- ⇒ Avery 5163 10 stickers per page / Avery 5160 30 stickers per page
- ⇒ Widely available
- ⇒ Low cost
- ⇒ Standardize with other MOD2 stickers