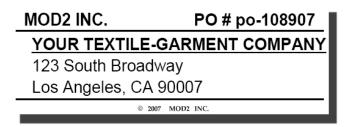

#### Three Types of Stickers at the Point of Shipping:

1. Shipping Address Labels (10 per page format)

2. Shipping Address Labels (30 per page format)

BAR-CODE UPC Sticker

4. Roll Information Labels (10 per page format)