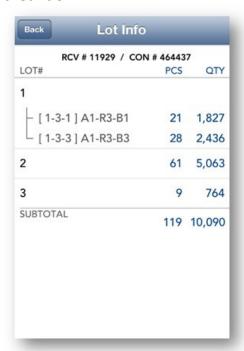

## 1. Packing an Order

On the line item screen, tap on the item to show the LOT INFO option.

\*\*\*Note: Print (stickers) and Add (pieces) options are moved to the same area.

The Lot Info screen will show you every lot available per Receiving with Location breakdown.