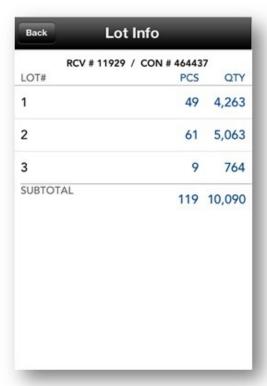

## 1. Packing an Order

On the line item screen, tap on the item to show the LOT INFO option.

\*\*\*Note: Print (stickers) and Add (pieces) options are moved to the same area.

The Lot Info screen will show you every lot available per Receiving with Location breakdown.