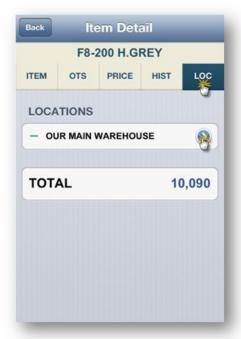

2. Displaying an inventory item from the Inventory App

Tap on Inventory, then Search, then tap on a specific item from the Results Page

Tap the LOC (Location) tab then tap on the RIGHT ARROW button of the chosen location.