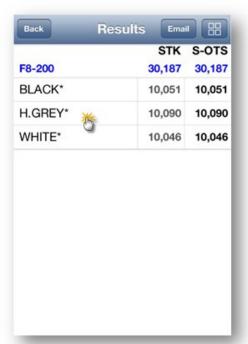

2. Displaying an inventory item from the Inventory App

Tap on Inventory, then Search, then tap on a specific item from the Results Page

Tap the LOC (Location) tab then tap on the RIGHT ARROW button of the chosen location.