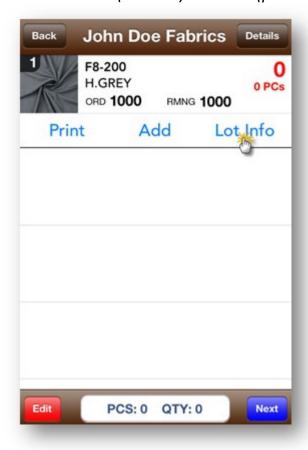

## 1. Packing an Order

On the line item screen, tap on the item to show the LOT INFO option.

\*\*\*Note: Print (stickers) and Add (pieces) options are moved to the same area.

The Lot Info screen will show you every lot available per Receiving with Location breakdown.