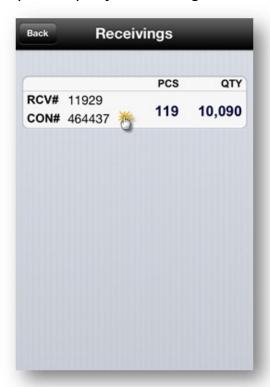

The Lot information and Warehouse Location for fabric items are now available on the Mod2 App.

This information can be viewed upon:

## 1. Packing an Order

On the line item screen, tap on the item to show the LOT INFO option.

\*\*\*Note: Print (stickers) and Add (pieces) options are moved to the same area.



The Lot Info screen will show you every lot available per Receiving with Location breakdown.



2. Displaying an inventory item from the Inventory App

Tap on Inventory, then Search, then tap on a specific item from the Results Page



Tap the LOC (Location) tab then tap on the RIGHT ARROW button of the chosen location.



Tap on a specific Receiving.