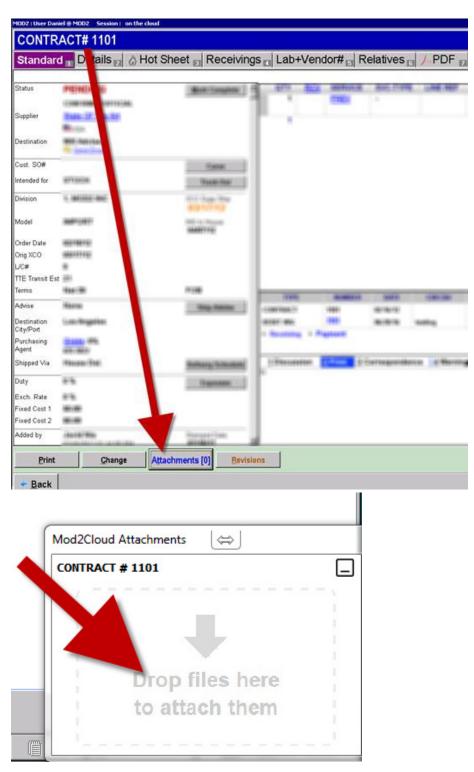

1. When you receive orders from a customer via email, you can easily drag and drop the attachment inside the email or the entire email itself into the Sales Order Attachments Screen.

2. To include any email correspondence from suppliers, simply drag and drop the email into the Purchase Contract Attachments Screen.