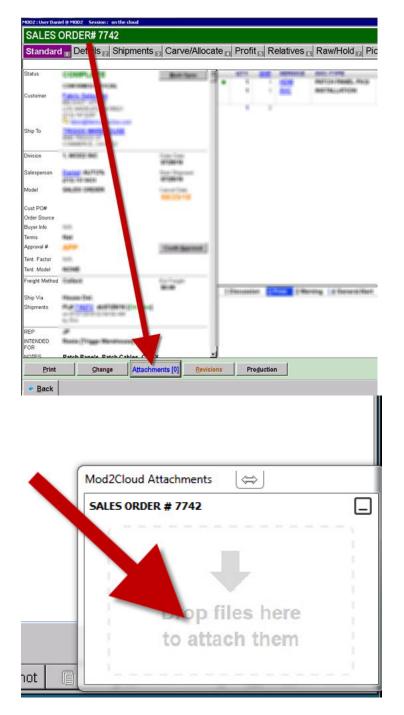

1. When you receive orders from a customer via email, you can easily drag and drop the attachment inside the email or the entire email itself into the Sales Order Attachments Screen.

2. To include any email correspondence from suppliers, simply drag and drop the email into the Purchase Contract Attachments Screen.